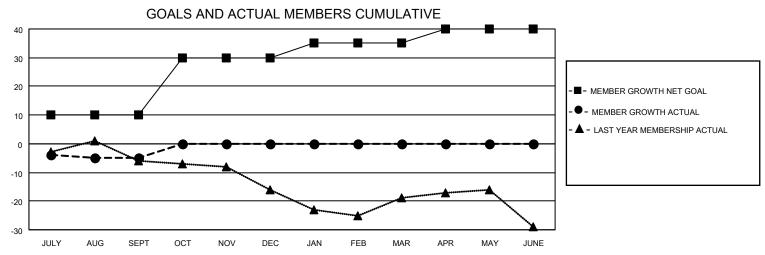

## District 14 F

| Clubs RESULTS FOR 2022-2023 |   |   |   | Members RESULTS FOR 2022-2023 |    |    |    |
|-----------------------------|---|---|---|-------------------------------|----|----|----|
|                             |   |   |   |                               |    |    |    |
| JULY/AUG/SEPT               | 0 | 0 | 0 | JULY/AUG/SEPT                 | 10 | 13 | 17 |
| OCT/NOV/DEC                 | 0 | 0 | 0 | OCT/NOV/DEC                   | 20 | 0  | 0  |
| JAN/FEB/MAR                 | 0 | 0 | 0 | JAN/FEB/MAR                   | 5  | 0  | 0  |
| APR/MAY/JUNE                | 1 | 0 | 0 | APR/MAY/JUNE                  | 5  | 0  | 0  |