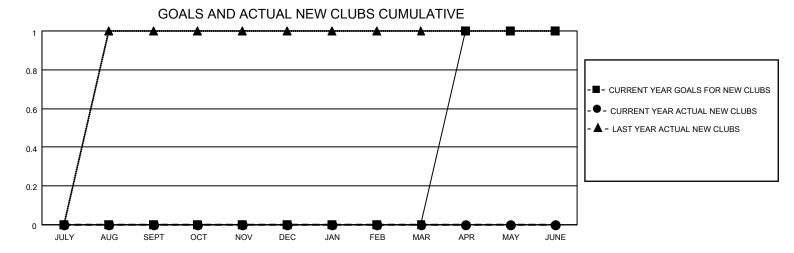

## District 14 F

| Clubs RESULTS FOR 2022-2023 |   |   |   | Members RESULTS FOR 2022-2023 |    |    |    |
|-----------------------------|---|---|---|-------------------------------|----|----|----|
|                             |   |   |   |                               |    |    |    |
| JULY/AUG/SEPT               | 0 | 0 | 0 | JULY/AUG/SEPT                 | 10 | 13 | 17 |
| OCT/NOV/DEC                 | 0 | 0 | 0 | OCT/NOV/DEC                   | 20 | 0  | 0  |
| JAN/FEB/MAR                 | 0 | 0 | 0 | JAN/FEB/MAR                   | 5  | 0  | 0  |
| APR/MAY/JUNE                | 1 | 0 | 0 | APR/MAY/JUNE                  | 5  | 0  | 0  |